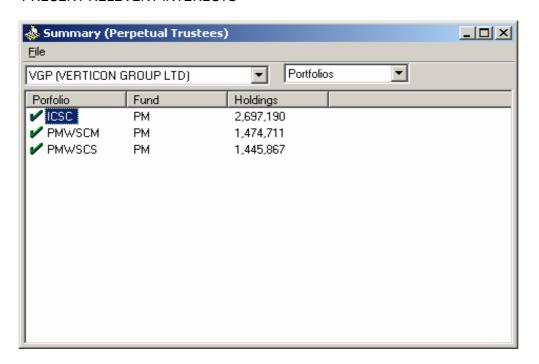

| Perpetual Trustee Company Limited<br>39 Hunter Street, Sydney 2000                                                   |  |  |
| 17  | Perpetual Trustee Company Canberra Limited (Private Client Division)  Perpetual Trustee Company Limited 39 Hunter Street, Sydney 2000                                          |                                                                                                                      |  |  |
| TEL | National Nominees Limited ACF: Telstra<br>Superannuation Pty Limited Account Code: PITEL<br>RBC Global Services Australia Nominees Pty Limited<br>GPO Box 5424 Sydney NSW 2001 | National Australia Custodian Services<br>A/C 3093-15 TSPPAE 5th Floor South<br>271 Collins Street Melbourne VIC 3000 |  |  |

# PRESENT RELEVENT INTERESTS



# **CHANGES IN RELEVANT INTERESTS**

| Account       | Security | Volume  | Value   | Price      | AsAtDate   |
|---------------|----------|---------|---------|------------|------------|
| <b>PMWSCS</b> | VGP      | 190,875 | 171,788 | \$<br>0.90 | 07/06/2005 |
| ICSC          | VGP      | 191,234 | 172,111 | \$<br>0.90 | 07/06/2005 |
| ICSC          | VGP      | 191,108 | 171,997 | \$<br>0.90 | 07/06/2005 |
| PMWSCM        | VGP      | 190,749 | 171,674 | \$<br>0.90 | 07/06/2005 |