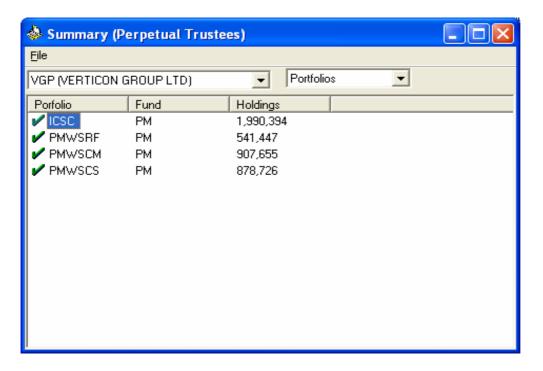

| Perpetual Trustee Company Limited<br>39 Hunter Street, Sydney 2000 |  |  |  |
| 17  | Perpetual Trustee Company Canberra Limited<br>(Private Client Division)                                                                                                                                                                              | Perpetual Trustee Company Limited<br>39 Hunter Street, Sydney 2000 |  |  |  |
| TEL | TEL National Nominees Limited ACF: Telstra Superannuation Pty Limited Account Code: PITEL RBC Global Services Australia Nominees Pty Limited GPO Box 5424 Sydney NSW 2001  National Australia Custor A/C 3093-15 TSPPAE 5t 271 Collins Street Melbou |                                                                    |  |  |  |

# PRESENT RELEVENT INTERESTS



# **CHANGES IN RELEVANT INTERESTS**

| Account | Security |   | Volume    | Value     | Price | AsAtDate   |
|---------|----------|---|-----------|-----------|-------|------------|
| PMWSCS  | VGP      | - | 153,368 - | 58,280 \$ | 0.38  | 24/02/2006 |
| PMWSCS  | VGP      | - | 49,371 -  | 18,820 \$ | 0.38  | 24/02/2006 |
| ICSC    | VGP      | - | 52,029 -  | 19,833 \$ | 0.38  | 24/02/2006 |
| ICSC    | VGP      | - | 161,624 - | 61,417 \$ | 0.38  | 24/02/2006 |
| ICSC    | VGP      | - | 51,870 -  | 19,773 \$ | 0.38  | 24/02/2006 |
| ICSC    | VGP      | - | 161,133 - | 61,231 \$ | 0.38  | 24/02/2006 |
| PMWSCM  | VGP      | - | 152,875 - | 58,093 \$ | 0.38  | 24/02/2006 |
| PMWSCM  | VGP      | - | 49,212 -  | 18,760 \$ | 0.38  | 24/02/2006 |